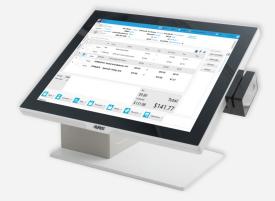

Retail Management Hero (RMH) Store is a complete, industry-leading point of sale (POS) solution designed specifically for retail establishments operating within any vertical. RMH Store is a popular replacement for Microsoft RMS.

This windows-based solution is the perfect fit for single location retail establishments. The highly customizable interface allows each organization to tailor the system to fit their unique business needs, all created with retail customer experience in mind.